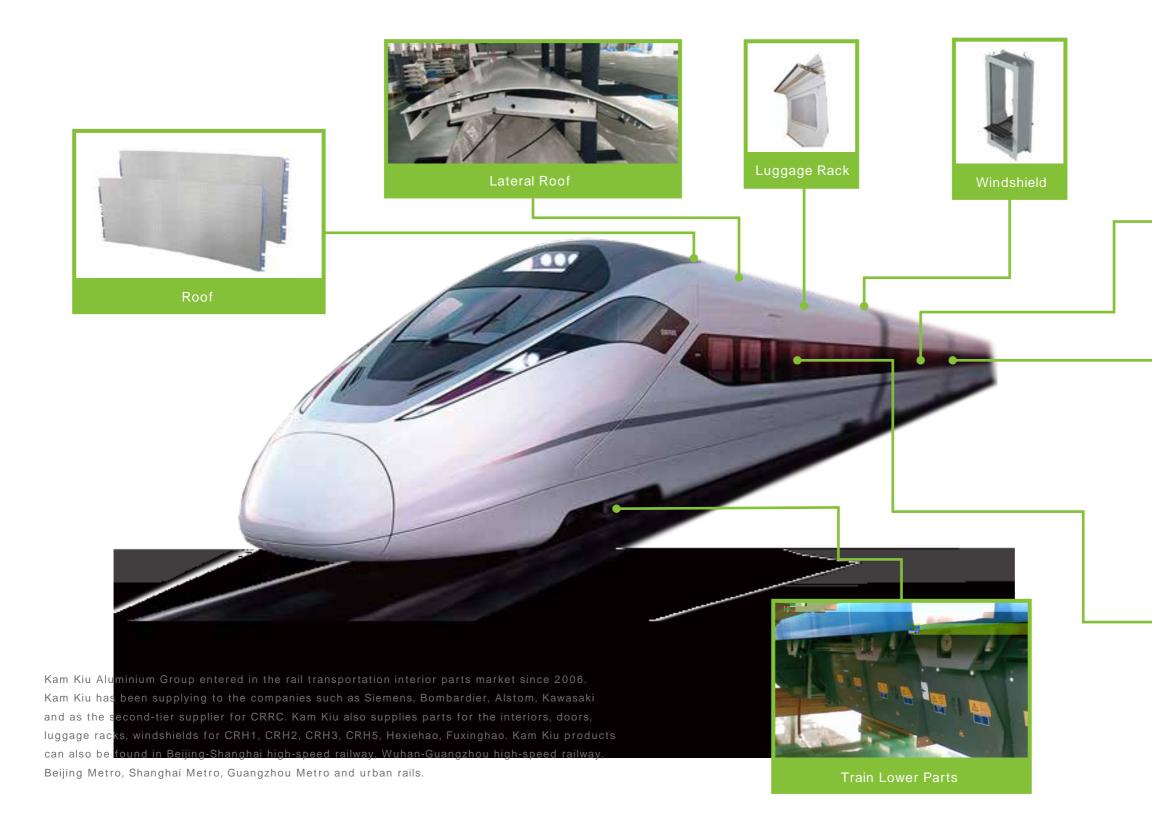

sels;

2. Available product size range: width: 250mm-400mm; length: as long as 16m;

3. Customized aluminium alloys based on customer requicements;

4.Alloy types: 6082, 5083

#### Aluminium extrusion shapes for vessels:

Flat ball, angle, flat, square, round bar, round tube, net, et

### Material quality:

Conformed with CCS China Ship standard.

#### Qualification and certification:

CCS, China Ship standard. DNV, Norway marine standard. BV, France Ship standard.



| Material  | Tensile Strength,MPa | Yield Strength,MPa | Elongation |
|-----------|----------------------|--------------------|------------|
| 6082-T6   | 290                  | 250                | 6%         |
| 5083-H112 | 270                  | 110                | 12%        |



## Product introduction (Rail Transit)





**Train Interior Finish**