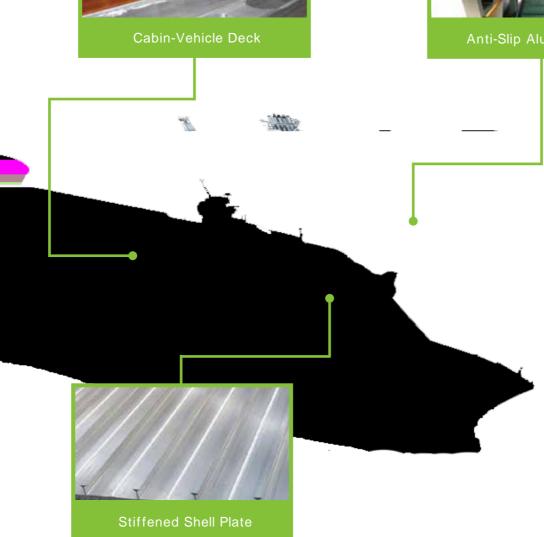

# Product introduction (Vessel)

## Ribbed plate:

1. Produce ribbed plate with or without interlock for military, and governmental vessels as well as civil vessels;

2. Available product size range: width: 250mm-400mm; length: as long as 16m;

3. Customized aluminium alloys based on customer requicements;

4.Alloy types: 6082, 5083