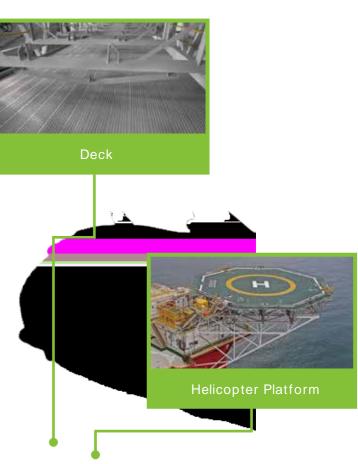

# Product introduction (Vessel)

## Ribbed plate:

1. Produce ribbed plate with or without interlock for military, and governmental vessels as well as civil vessels;

2. Available product size range: width: 250mm-400mm; length: as long as 16m;

3. Customized aluminium alloys based on customer requicements;

4.Alloy types: 6082, 5083